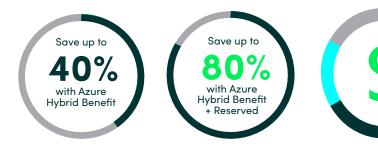

# Migrate to Azure with confidence

Maximise your Windows server value with a trusted Microsoft partner

Save up to **85%** over standard pay-as-yougo rates for Windows and SQL Server with Azure Hybrid Benefit

# Bring existing Windows Server and SQL Server licences to Azure

With Azure Hybrid Benefit, you can maximise your existing investments and transition to the cloud at your own pace

Reduce risk and increase savings across cloud and hybrid environments.