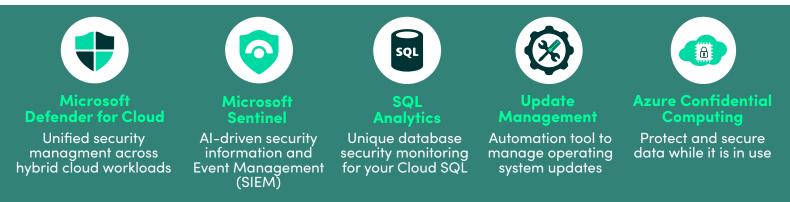

#### Protect apps, data and IT workloads in Azure

Windows Server offers comprehensive security with built-in protection in Windows Server VMs and Microsoft Defender for Cloud

- 65 trillion threat signals analysed daily
- 8,500 security experts

#### Modernise you workflow with new and improved features on Azure

- Unlock innovation with AI capabilities
- Enable secure remote work by deploying virtual desktops and apps quickly and easily with Azure Virtual Desktop
- Get continuous security assessment of your cloud resources running in Azure with Defender for Cloud
- Gain flexibility and consistency with native .NET support in App Service and Azure Kubernetes Service