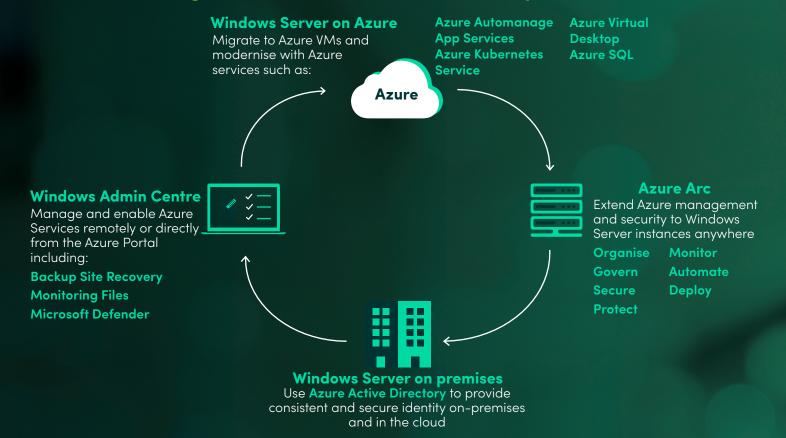

## Take advantage of cloud innovations for on-premises workloads

#### Windows Server on Azure is: